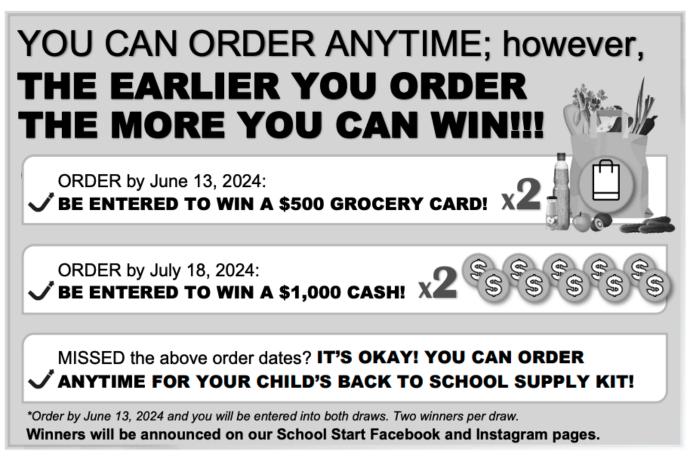

### Dear Parents/Guardians:

Your teachers at Christ The King School are excited to offer the opportunity to purchase quality standardized school supplies through School Start for the 2024/2025 school year. This process will save you both time and money.