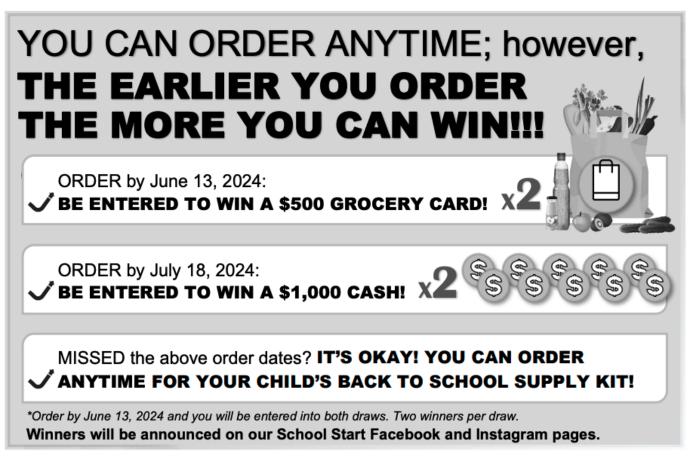

## Dear Parents/Guardians:

Your teachers at Christ The King School are excited to offer the opportunity to purchase quality standardized school supplies through School Start for the 2024/2025 school year. This process will save you both time and money.