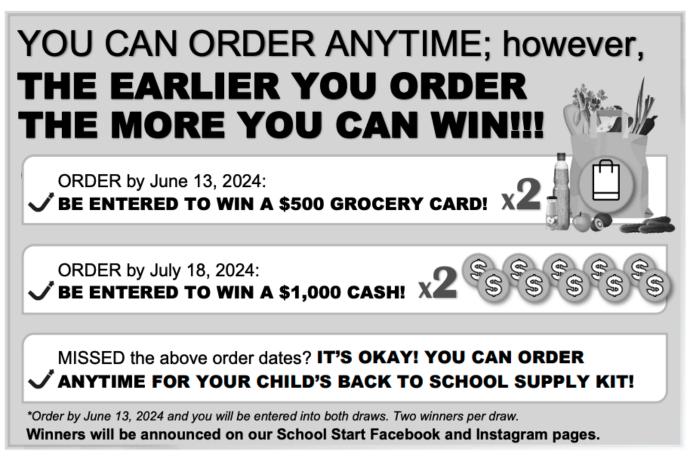

# Dear Parents/Guardians:

Your teachers at Christ The King School are excited to offer the opportunity to purchase quality standardized school supplies through School Start for the 2024/2025 school year. This process will save you both time and money.